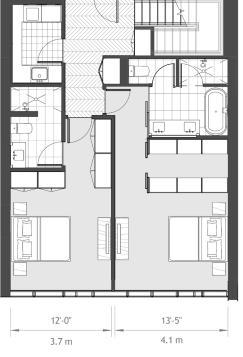

## TOWNHOME C

LEVELS UNITS 2-3 PTH-304, 305, 306

2 bedroom 2.5 bathroom

Interior Size 1,592-1,694 Sq Ft / 148-157 Sq M Lanai Size 93 Sq Ft / 9 Sq M

Howard Hughes.

www.wardvillage.com

Scale: Not to scale. All dimensions are approximate.

13'-2"

4.0 m

12'-0"

3.7 m

Floor 3