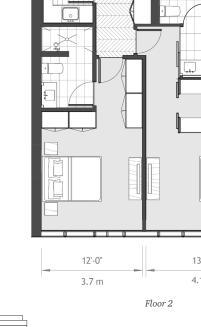

## TOWNHOME C

LEVELS UNITS 2-3 PTH-304, 305, 306

2 bedroom 2.5 bathroom

Interior Size 1,592-1,694 Sq Ft / 148-157 Sq M Lanai Size 93 Sq Ft / 9 Sq M

Howard Hughes.

www.wardvillage.com

Scale: Not to scale. All dimensions are approximate.

13'-2"

4.0 m

12'-0"

3.7 m

Floor 3