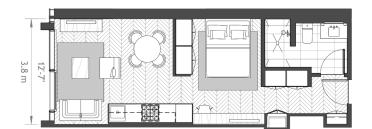

## STUDIO FLAT A

LEVELS 2-6

UNITS

P Studio 203, 212, 303, 312,

 $403,\,412,\,503,\,512,\,603,\,612$ 

Studio 1 bathroom

**Interior Size** 435-441 Sq Ft / 40-41 Sq M

www.wardvillage.com