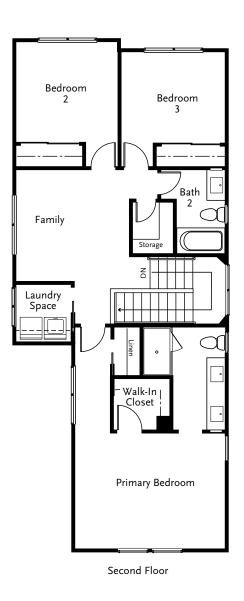

### AUKAI PLAN 1 3 Bedroom, 2.5 Bath

| First Floor<br>Second Floor<br>Total Living Area | 606 sq. ft.<br>902 sq. ft.<br>1,508 sq. ft. |
|--------------------------------------------------|---------------------------------------------|
| Covered Entry                                    | 47 sq. ft.                                  |
| Garage                                           | 440 sq. ft.                                 |
| Lanai                                            | 61 sq. ft.                                  |