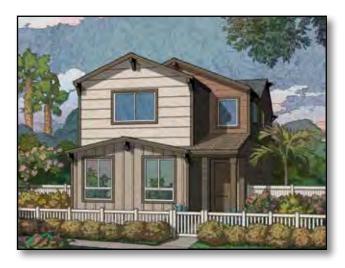

#### MAKALI'I PLAN 2 3 Bedroom, 2.5 Bath

| First Floor       | 664 sq. ft.   |
|-------------------|---------------|
| Second Floor      | 928 sq. ft.   |
| Total Living Area | 1,592 sq. ft. |
| Covered Entry     | 47 sq. ft.    |
| Garage            | 436 sq. ft.   |