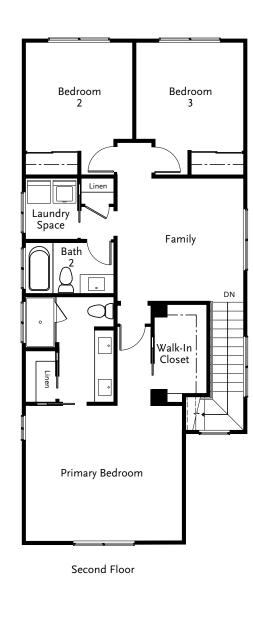

# HOKU

PLAN 3 3 Bedroom, 2.5 Bath

| First Floor       | 653 sq. ft.    |
|-------------------|----------------|
| Second Floor      | 928 sq. ft.    |
| Total Living Area | 1, 581 sq. ft. |
| Covered Entry     | 58 sq. ft.     |
| Garage            | 436 sq. ft.    |