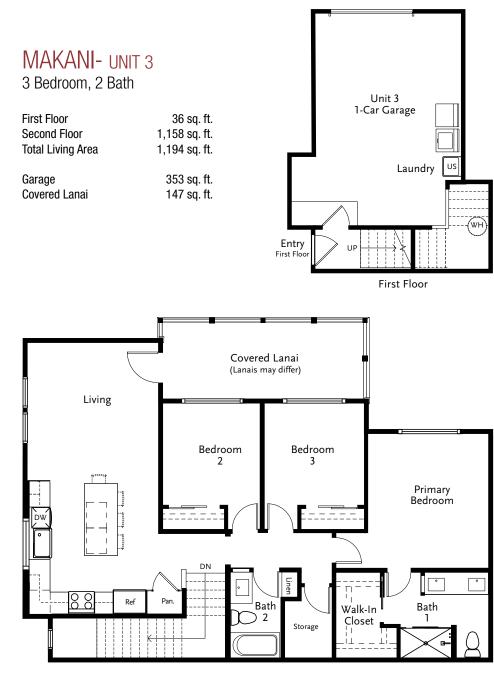

## TOWNHOMES

Plantation 6-Plex

Garage

Second Floor

Floor plans may be slightly altered. Square footages are approximate and may vary due to elevation and plan type. Gentry reserves the right to make changes to design specifications and make material substitution without notice. These plans are copyrighted. Unauthorized copying or use of these plans is a willful infringement of Gentry Homes, Ltd.'s rights under copyright law and may result in a liability up to \$100,000 and attorney's fees and costs incurred to protect its rights.

Craftsman 8-Plex

Floor plan square footages may vary depending on Plantaton or Craftman style.