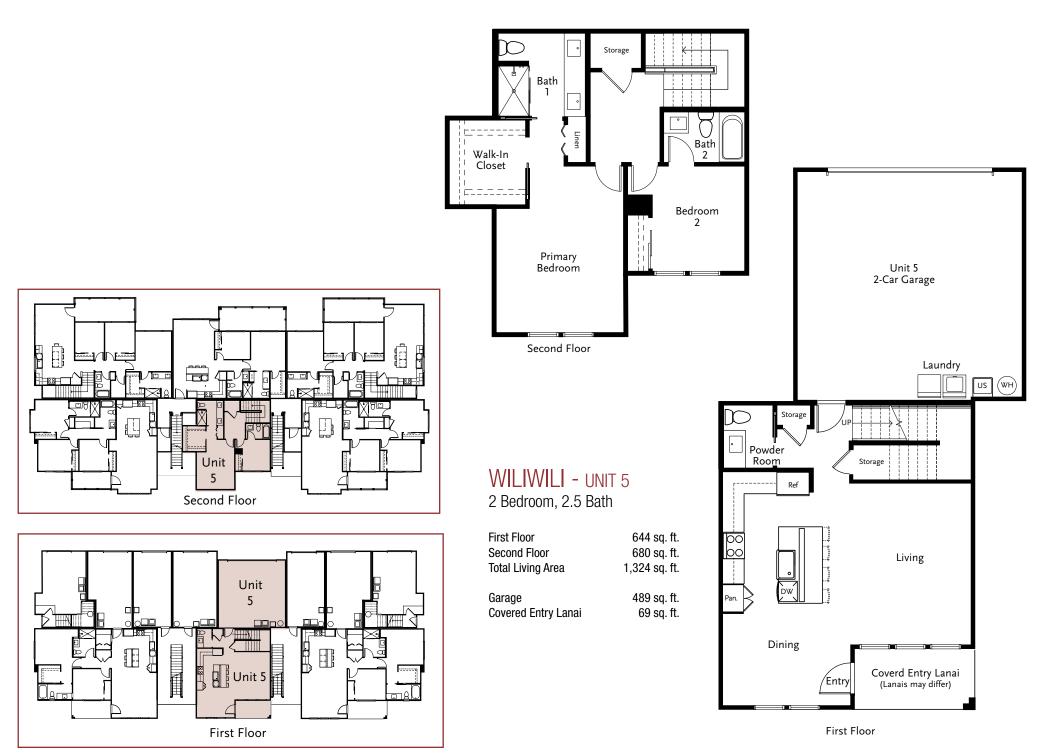

## TOWNHOMES

Plantation 6-Plex

Garage

Second Floor

Floor plans may be slightly altered. Square footages are approximate and may vary due to elevation and plan type. Gentry reserves the right to make changes to design specifications and make material substitution without notice. These plans are copyrighted. Unauthorized copying or use of these plans is a willful infringement of Gentry Homes, Ltd.'s rights under copyright law and may result in a liability up to \$100,000 and attorney's fees and costs incurred to protect its rights.

Craftsman 8-Plex

Floor plan square footages may vary depending on Plantaton or Craftman style.