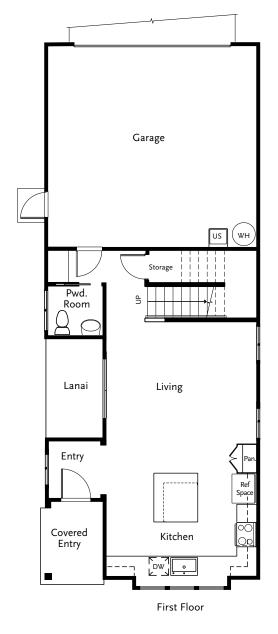

### AUKAI PLAN 1 3 Bedroom, 2.5 Bath

| First Floor<br>Second Floor<br>Total Living Area | 606 sq. ft.<br>902 sq. ft.<br>1,508 sq. ft. |
|--------------------------------------------------|---------------------------------------------|
| Covered Entry                                    | 47 sq. ft.                                  |
| Garage                                           | 440 sq. ft.                                 |
| Lanai                                            | 61 sq. ft.                                  |

First Floor