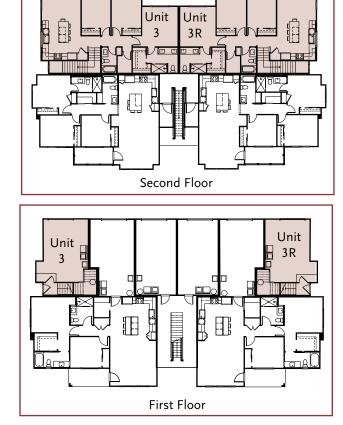

Craftsman 8-Plex

Floor plan square footages may vary depending on Plantaton or Craftman style.