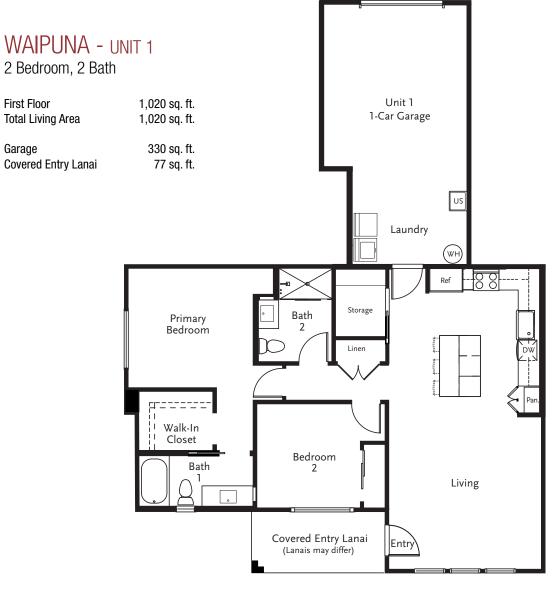

## TOWNHOMES

Plantation 6-Plex

Garage

Second Floor

Floor plans may be slightly altered. Square footages are approximate and may vary due to elevation and plan type. Gentry reserves the right to make changes to design specifications and make material substitution without notice. These plans are copyrighted. Unauthorized copying or use of these plans is a willful infringement of Gentry Homes, Ltd.'s rights under copyright law and may result in a liability up to \$100,000 and attorney's fees and costs incurred to protect its rights.

Craftsman 8-Plex

Floor plan square footages may vary depending on Plantaton or Craftman style.