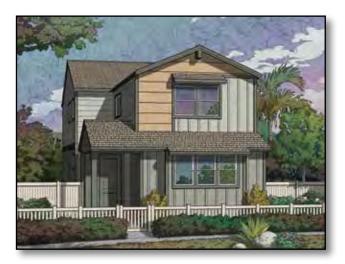

### AUKAI PLAN 1 3 Bedroom, 2.5 Bath

| First Floor<br>Second Floor<br>Total Living Area | 606 sq. ft.<br>902 sq. ft.<br>1,508 sq. ft. |
|--------------------------------------------------|---------------------------------------------|
| Covered Entry                                    | 47 sq. ft.                                  |
| Garage                                           | 440 sq. ft.                                 |
| Lanai                                            | 61 sq. ft.                                  |