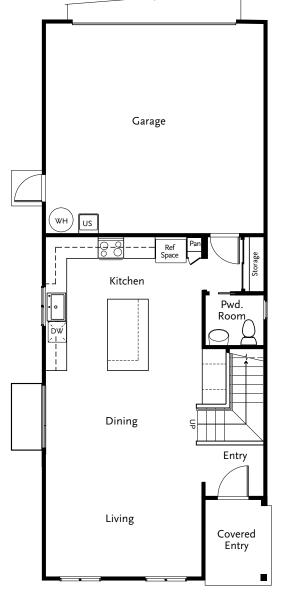

# HOKU

PLAN 3 3 Bedroom, 2.5 Bath

| First Floor       | 653 sq. ft.    |
|-------------------|----------------|
| Second Floor      | 928 sq. ft.    |
| Total Living Area | 1, 581 sq. ft. |
| Covered Entry     | 58 sq. ft.     |
| Garage            | 436 sq. ft.    |

First Floor