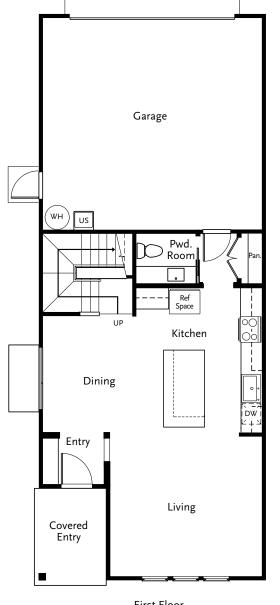

# HOKU

PLAN 3 3 Bedroom, 2.5 Bath

| First Floor       | 653 sq. ft.    |
|-------------------|----------------|
| Second Floor      | 928 sq. ft.    |
| Total Living Area | 1, 581 sq. ft. |
| Covered Entry     | 58 sq. ft.     |
| Garage            | 436 sq. ft.    |

First Floor