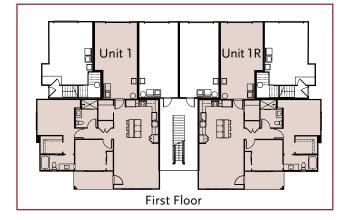

## TOWNHOMES

Plantation 6-Plex

Garage

Second Floor

Floor plans may be slightly altered. Square footages are approximate and may vary due to elevation and plan type. Gentry reserves the right to make changes to design specifications and make material substitution without notice. These plans are copyrighted. Unauthorized copying or use of these plans is a willful infringement of Gentry Homes, Ltd.'s rights under copyright law and may result in a liability up to \$100,000 and attorney's fees and costs incurred to protect its rights.

Craftsman 8-Plex

Floor plan square footages may vary depending on Plantaton or Craftman style.