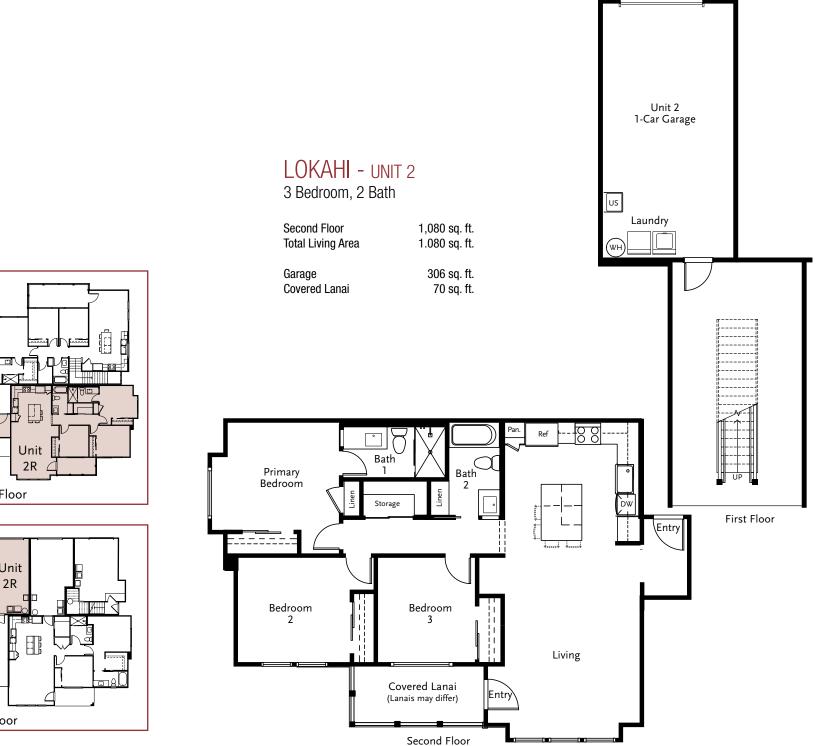

## TOWNHOMES

Plantation 6-Plex

Garage

Second Floor

Floor plans may be slightly altered. Square footages are approximate and may vary due to elevation and plan type. Gentry reserves the right to make changes to design specifications and make material substitution without notice. These plans are copyrighted. Unauthorized copying or use of these plans is a willful infringement of Gentry Homes, Ltd.'s rights under copyright law and may result in a liability up to \$100,000 and attorney's fees and costs incurred to protect its rights.