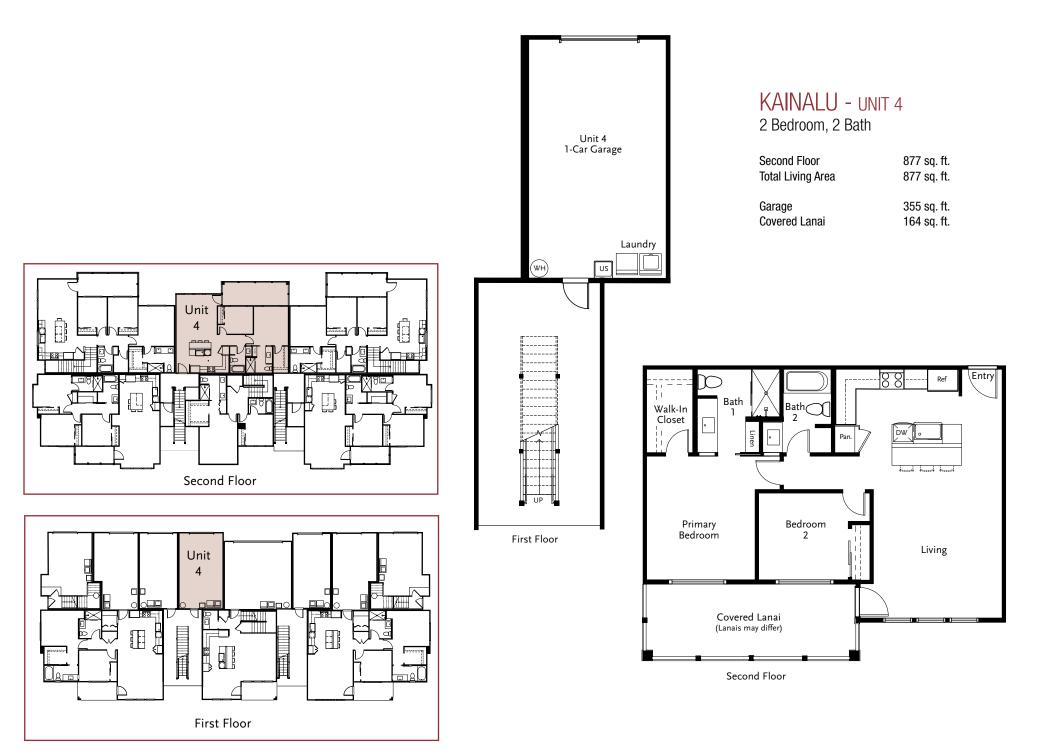

## TOWNHOMES

Plantation 6-Plex

Garage

Second Floor

Floor plans may be slightly altered. Square footages are approximate and may vary due to elevation and plan type. Gentry reserves the right to make changes to design specifications and make material substitution without notice. These plans are copyrighted. Unauthorized copying or use of these plans is a willful infringement of Gentry Homes, Ltd.'s rights under copyright law and may result in a liability up to \$100,000 and attorney's fees and costs incurred to protect its rights.

Craftsman 8-Plex

Floor plan square footages may vary depending on Plantaton or Craftman style.